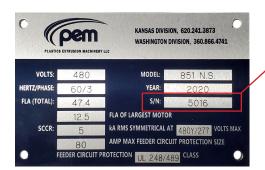

It is extremely helpful if **pictures of the requested spare part** are included with this order form.

The machine Serial Number is located on the machine nameplate tag which is secured to the main electrical enclosure. If this plate cannot be found or is not readable, please look for the serial number in the machine documentation or user manual.