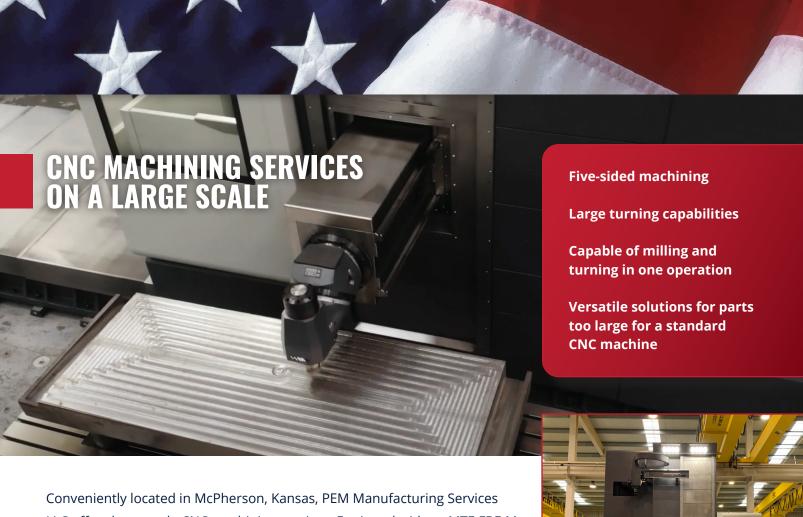

Conveniently located in McPherson, Kansas, PEM Manufacturing Services LLC offers large-scale CNC machining services. Equipped with an MTE FBF-M Milling Machine capable of milling and turning in one operation we can get the job done whether it's a single prototype or a large order. We can handle medium to large scale, highly complex pieces up to 26 feet long and 10 feet tall. Designed for flexibility and high-precision, the MTE FBF-M has four different milling heads, five-sided machining in one clamp, and large turning capabilities over 80 inches. Call us today to schedule your next medium-to-large scale machining project.