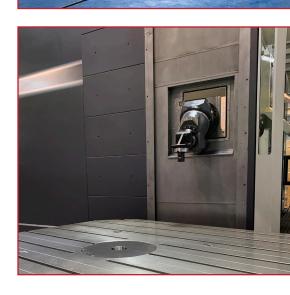

Conveniently located in McPherson, Kansas, PEM Manufacturing Services LLC offers large-scale CNC machining services. Equipped with an MTE FBF-M Milling Machine capable of milling and turning in one operation we can get the job done whether it's a single prototype or a large order. We can handle medium to large scale, highly complex pieces up to 26 feet long and 10 feet tall. Designed for flexibility and high-precision, the MTE FBF-M has four different milling heads, five-sided machining in one clamp, and large turning capabilities over 80 inches. Call us today to schedule your next medium-to-large scale machining project.