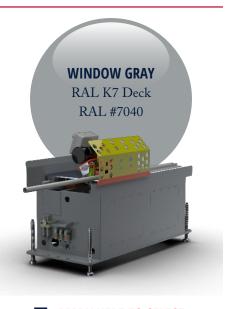

## **GRAYS**

**■** MARK HERE TO SELECT.

**■** MARK HERE TO SELECT.

**■** MARK HERE TO SELECT.

<sup>\*</sup>Actual color may vary on a finished machine.