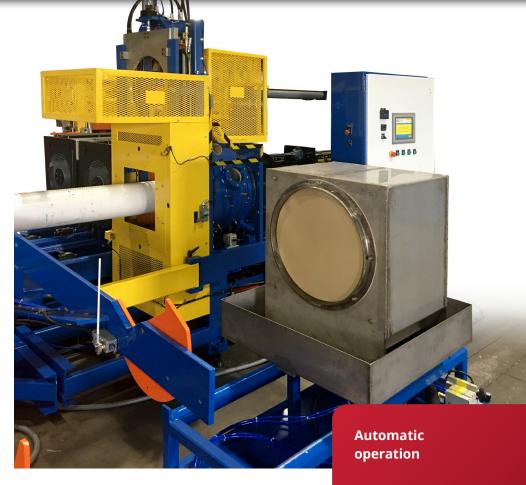

## **COOL BELLED PIPE FAST**

Our Aftercoolers sit in the exit station of our belling machines and are designed to cool belled PVC pipe in a wide range of sizes ranging from 4 to 60 inches. During automatic operation, the Aftercooler moves forward to surround the belled end of the PVC pipe and then cold water is sprayed on both the inside and outside of the pipe. This timed process allows for pipe to be pulled off of the Belling Mandrel sooner and the cooling process to be completed in

Accommodates a wide range of pipe sizes

Increases throughput without sacrificing quality

Extra cooling for C900 products

the Aftercooler Station while more pipe can be cycled through the Belling Machine. As a result, the throughput of the Belling Machine is increased without sacrificing the quality of the bell. Another benefit of our Aftercoolers is extra cooling for C900 products prior to being tested in a Hydrostatic Testing Machine.